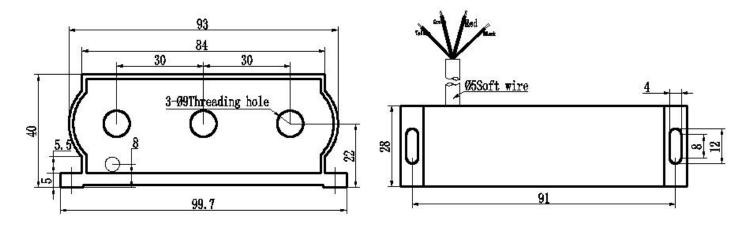

**Lateral view** 

## **Structural parameters:**

The main technical parameters:

Front view

| Model                 | ZMCT306                     |
|-----------------------|-----------------------------|
| IVIOGEI               | ZIWO 1300                   |
| Rated input current   | 1~25A                       |
| Rated output voltage  | 0~1V                        |
| Operating current     | 0~250A                      |
| linearity             | ≤0.2%(20%dot~120%dot)       |
| Permissible error     | -0.5%≤f≤+0.5% (rated input) |
| phase angle error     | ≤60′ (rated input)          |
| isolation voltage     | 3000V                       |
| application           | motor protection            |
| Encapsulation         | Ероху                       |
| installation          | Screw mounting              |
| operating temperature | -40℃~+85℃                   |