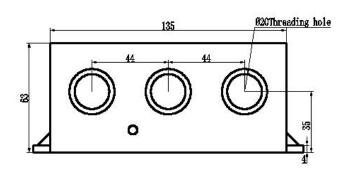

## **ZMCT309** series Current Transformer

High accuracy, good consistency, for motor protection

## Structural parameter:





Front view

Lateral view

## The main technical parameters:

| Model                 | ZMCT309                     |
|-----------------------|-----------------------------|
| Rated input current   | 100~200A                    |
| Rated output voltage  | 0~1V                        |
| operating range       | 0~2000A                     |
| linearity             | ≤0.2%(20%dot~120%dot)       |
| Permissible error     | -0.5%≤f≤+0.5% (rated input) |
| Phase angle error     | ≤60′ (rated input)          |
| isolation voltage     | 3000V                       |
| application           | motor protection            |
| Encapsulation         | Ероху                       |
| installation          | Screw mounting              |
| operating temperature | -40℃~+70℃                   |

Note: