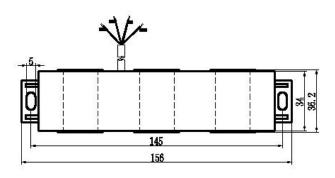

## **ZMCT309** series Current Transformer

High accuracy, good consistency, for motor protection

## Structural parameter:





Front view

Lateral view

## The main technical parameters:

| Model                 | ZMCT309                     |
|-----------------------|-----------------------------|
| Rated input current   | 100~200A                    |
| Rated output voltage  | 0~1V                        |
| operating range       | 0~2000A                     |
| linearity             | ≤0.2%(20%dot~120%dot)       |
| Permissible error     | -0.5%≤f≤+0.5% (rated input) |
| Phase angle error     | ≤60′ (rated input)          |
| isolation voltage     | 3000V                       |
| application           | motor protection            |
| Encapsulation         | Ероху                       |
| installation          | Screw mounting              |
| operating temperature | -40℃~+70℃                   |

Note: Th